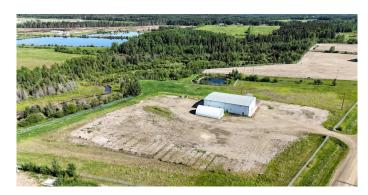

### \$9,500

0 Bedroom, 0.00 Bathroom, Commercial on 0.00 Acres

NONE, Rural Yellowhead County, Alberta

Amazing opportunity to lease this IMPRESSIVE SHOP built in 2005 with security fencing, 24' ceiling, 16' overhead door, overhead crane, large and open mezzanine space, office space, attached 2011 manufactured home, & Quonset, on 7.26 ACRES in Mizera Industrial Park, only minutes from Edson. Almost 7000 sq ft of shop and office space. Featuring a large front office space with tons of shelving - perfect for parts storage and organization (approx 1370 sq ft), spacious shop space with 16' overhead door (approx 4357 sq ft), overhead CRANE, forklift, radiant heat, exhaust fans, and more. There is a large open mezzanine space that overlooks the back shop space and front office space/entrance; and an attached manufactured home with more office space (currently set up with 3 offices, tech room, full kitchen, and 2 bathrooms. 30'x52' quonset for extra parking/storage. Manufactured home has additional office space. Fenced & gated. Currently set up as a gas compression company, however, the seller is open to other types of business as well! The property zoning is IDâ€"Industrial District, providing flexibility for various business needs. Great space to expand your business for maximum thriving potential! Triple net lease.