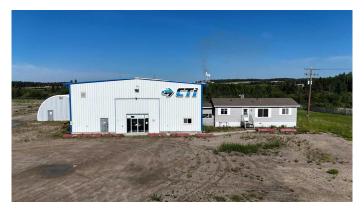

### \$9,500

0 Bedroom, 0.00 Bathroom, Commercial on 0.00 Acres

NONE, Rural Yellowhead County, Alberta

Amazing opportunity to lease this IMPRESSIVE SHOP built in 2005 with security fencing, 24' ceiling, 16' overhead door, overhead crane, large and open mezzanine space, office space, attached 2011 manufactured home, & Quonset, on 7.26 ACRES in Mizera Industrial Park, only minutes from Edson. Almost 7000 sq ft of shop and office space. Featuring a large front office space with tons of shelving - perfect for parts storage and organization (approx 1370 sq ft), spacious shop space with 16' overhead door (approx 4357 sq ft), overhead CRANE, forklift, radiant heat, exhaust fans, and more. There is a large open mezzanine space that overlooks the back shop space and front office space/entrance; and an attached manufactured home with more office space (currently set up with 3 offices, tech room, full kitchen, and 2 bathrooms. 30'x52' quonset for extra parking/storage. Manufactured home has additional office space. Fenced & gated. Currently set up as a gas compression company, however, the seller is open to other types of business as well! The property zoning is IDâ€"Industrial District, providing flexibility for various business needs. Great space to expand your business for maximum thriving potential! Triple net lease.