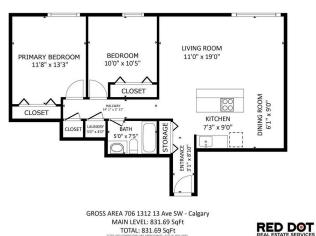

## \$239,900

2 Bedroom, 1.00 Bathroom, 832 sqft Residential on 0.00 Acres

Beltline, Calgary, Alberta

Live the Urban Dream: Top Floor Beltline Condo! Discover exceptional urban living in this 831 sq ft, 2-bedroom, 1-bath corner unit at Lancaster Gate. 7th-floor corner unit in Calgary's vibrant Beltline. This prime location means you're walking distance to 17th Avenue, the C-Train, and downtown, offering an incredible lifestyle often cheaper than renting! This well maintained condo features maple cabinets, laminate flooring throughout, and in-suite laundry. This building was a full condo conversion in 2007 and the active condo board ensures continuous improvement, with new windows and roof installed in 2024. Plus, your condo fees include electricity! Don't miss this opportunity for exceptional value in a fantastic location with a dedicated rear parking stall. Priced well below city assessed value!!

#### **Essential Information**

MLS® # A2233330 Price \$239,900

Bedrooms 2

Bathrooms 1.00

Full Baths 1

Square Footage 832

Acres 0.00

Year Built 1969