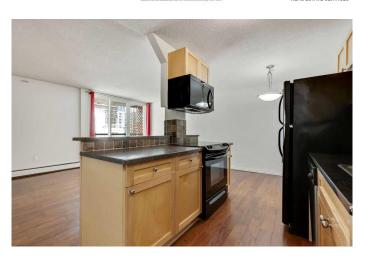

## \$239,900

2 Bedroom, 1.00 Bathroom, 832 sqft Residential on 0.00 Acres

Beltline, Calgary, Alberta

Live the Urban Dream: Top Floor Beltline Condo! Discover exceptional urban living in this 831 sq ft, 2-bedroom, 1-bath corner unit at Lancaster Gate. 7th-floor corner unit in Calgary's vibrant Beltline. This prime location means you're walking distance to 17th Avenue, the C-Train, and downtown, offering an incredible lifestyle often cheaper than renting! This well maintained condo features maple cabinets, laminate flooring throughout, and in-suite laundry. This building was a full condo conversion in 2007 and the active condo board ensures continuous improvement, with new windows and roof installed in 2024. Plus, your condo fees include electricity! Don't miss this opportunity for exceptional value in a fantastic location with a dedicated rear parking stall. Priced well below city assessed value!!

## Interior

Interior Features Kitchen Island, Vinyl Windows

Appliances Dishwasher, Electric Range, European Washer/Dryer Combination,

Microwave Hood Fan, Refrigerator

Heating Baseboard, Boiler, Central, Hot Water