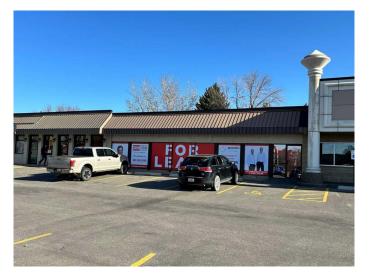

### \$15

0 Bedroom, 0.00 Bathroom, Commercial on 0.00 Acres

Lakeview, Lethbridge, Alberta

Prime location on a high traffic route with a great mixture of tenants including retail, pharmacy, and restaurant with ample and abundant parking. Space is vacant and easy to show. One of the best priced properties of its type on the market today.