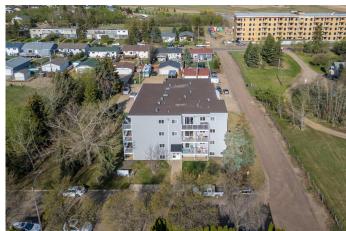

# \$89,000 - #105, 5418 52 Street, Camrose

MLS® #A2233243

# \$89,000

2 Bedroom, 1.00 Bathroom, 770 sqft Residential on 0.00 Acres

Sparling, Camrose, Alberta

Welcome to one of the large 2-bedroom units in the highly sought-after CityGate community! This main-floor unit condo offers unmatched value and comfort in a recently updated and secure building. With extensive exterior renovations completed, CityGate seamlessly blends modern upgrades with the charm of a well-maintained property. Step inside to discover a bright, airy living space filled with natural light from extra windowsâ€"an exclusive perk of this end-unit layout. The galley-style kitchen provides ample counter and cabinet space, while the open-concept living and dining areas allow for flexible furnishing options to suit your lifestyle. Perfect for students, seniors, or savvy investors, this condo checks all the boxes. Located just steps from coin-operated laundry and featuring affordable maintenance fees and a secure entrance, it offers convenient, low-maintenance living. Don't miss your chance to own this rare gem in CityGateâ€"spacious, sun-filled, and move-in ready.

# **Community Information**

Address #105, 5418 52 Street

Subdivision Sparling
City Camrose
County Camrose
Province Alberta
Postal Code T4V 4A6