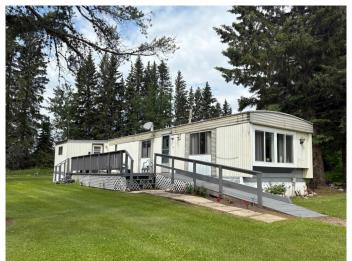

### \$184,900

3 Bedroom, 1.00 Bathroom, 1,036 sqft Residential on 11.94 Acres

NONE, Rural Athabasca County, Alberta

This well-maintained 3-bedroom, 1-bathroom mobile home sits on 11.94 private acres surrounded by mature trees, offering peace and space to enjoy country living. Located just minutes from the Alberta Pacific pulp mill, it's ideal for those working nearby or anyone looking for a quiet retreat.

#### **Essential Information**

MLS® # A2233226 Price \$184,900

Bedrooms 3 Bathrooms 1.00

Full Baths 1

Square Footage 1,036 Acres 11.94 Year Built 1976

Type Residential Sub-Type Detached

Style Acreage with Residence, Single Wide Mobile Home

#### **Exterior**

Exterior Features Garden, Private Yard

Lot Description Creek/River/Stream/Pond, Farm, Garden, Many Trees, No Neighbours

**Behind** 

Roof Mixed

Construction Metal Siding

Foundation None