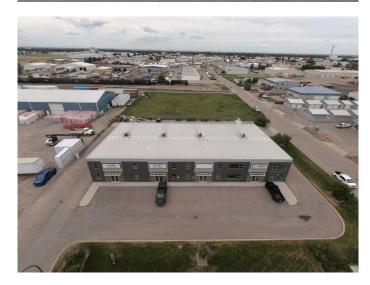

#### \$13

0 Bedroom, 0.00 Bathroom, Commercial on 1.00 Acres

Churchill Industrial Park, Lethbridge, Alberta

Located centrally in the Churchill Industrial Park, this property offers a strategic corner profile with a convenient fully paved, pull-through site accessible from both 14th Avenue North and 39th Street North. This prime location ensures excellent visibility and ease of access. The property is surrounded by a strong network of established businesses, including Logic Lumber Ltd., The Gear Centre, and SEGO Canada, making it an ideal spot for industrial operations.

This industrial unit, constructed in 2015, offers a clean and functional layout suitable for a variety of commercial uses. The building features a modern street profile and excellent curb appeal with a shared, dual-access yard that is fenced and secured. The interior includes a bright, open retail showroom at the front of the unit, two offices on the main floor, and a third office on the second level. A staff kitchenette is also located on the main floor. providing a practical space for daily use. The shop area is open and includes a storage mezzanine and a dedicated shop bathroom. The unit is equipped with a roof-top unit HVAC for heating and cooling and a 3-phase, 200-amp electrical service to support industrial equipment. It includes one 12' x 16' overhead door at ground level for loading and unloading and 20' clear span ceilings that allow for flexible use of vertical space. Located on a corner lot with pull-through access, the site offers excellent visibility and efficient traffic flow in a central industrial area.