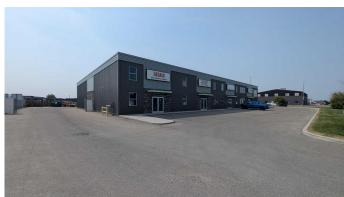

This industrial unit, constructed in 2015, offers a clean and functional layout suitable for a variety of commercial uses. The building features a modern street profile and excellent curb appeal with a shared, dual-access yard that is fenced and secured. The interior includes a bright, open retail showroom at the front of the unit, two offices on the main floor, and a third office on the second level. A staff kitchenette is also located on the main floor. providing a practical space for daily use. The shop area is open and includes a storage mezzanine and a dedicated shop bathroom. The unit is equipped with a roof-top unit HVAC for heating and cooling and a 3-phase, 200-amp electrical service to support industrial equipment. It includes one 12' x 16' overhead door at ground level for loading and unloading and 20' clear span ceilings that allow for flexible use of vertical space. Located on a corner lot with pull-through access, the site offers excellent visibility and efficient traffic flow in a central industrial area.