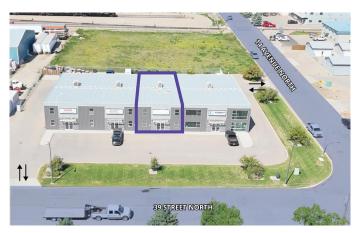

#### \$13

0 Bedroom, 0.00 Bathroom, Commercial on 1.00 Acres

Churchill Industrial Park, Lethbridge, Alberta

Located centrally in the Churchill Industrial Park, this property offers a strategic corner profile with a convenient fully paved, pull-through site accessible from both 14th Avenue North and 39th Street North. This prime location ensures excellent visibility and ease of access. The property is surrounded by a strong network of established businesses, including Logic Lumber Ltd., The Gear Centre, and SEGO Canada, making it an ideal spot for industrial operations.