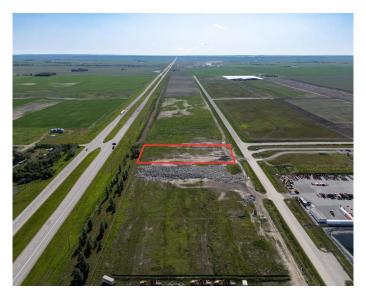

### \$1,325,000

0 Bedroom, 0.00 Bathroom, Land on 3.00 Acres

NONE, Rural Wheatland County, Alberta

Strategically situated in Origin Business Park, this prime 3-acre commercial parcel offers exceptional highway exposure near the weigh scale. The park is ideally positioned close to the De Havilland manufacturing facility, Wheatland ASP, a gas station, and numerous amenities, making it an excellent location for businesses seeking high visibility and convenient access.