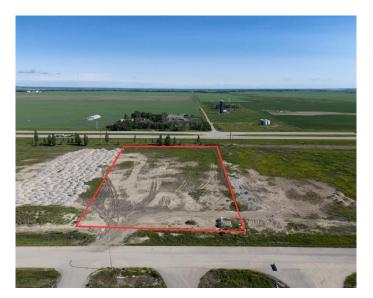

### \$1,325,000

0 Bedroom, 0.00 Bathroom, Land on 3.00 Acres

NONE, Rural Wheatland County, Alberta

Strategically situated in Origin Business Park, this prime 3-acre commercial parcel offers exceptional highway exposure near the weigh scale. The park is ideally positioned close to the De Havilland manufacturing facility, Wheatland ASP, a gas station, and numerous amenities, making it an excellent location for businesses seeking high visibility and convenient access.