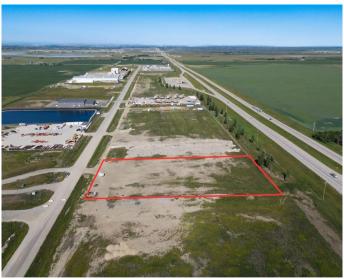

### \$1,325,000

0 Bedroom, 0.00 Bathroom, Land on 3.00 Acres

NONE, Rural Wheatland County, Alberta

Strategically situated in Origin Business Park, this prime 3-acre commercial parcel offers exceptional highway exposure near the weigh scale. The park is ideally positioned close to the De Havilland manufacturing facility, Wheatland ASP, a gas station, and numerous amenities, making it an excellent location for businesses seeking high visibility and convenient access.