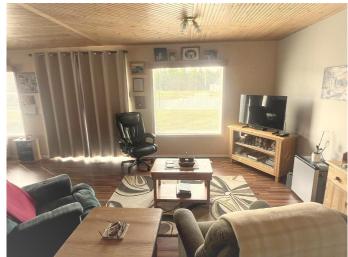

### \$219,900

2 Bedroom, 2.00 Bathroom, 1,120 sqft Residential on 0.34 Acres

NONE, DeBolt, Alberta

Charming 2 bedroom bungalow on a large corner lot in DeBolt! This cozy home offers comfortable living with a functional layout and great natural light. This home has a wood burning fireplace and a gas fireplace, both to set up that country feel. But this home does have a newer furnace as well! Enjoy the massive detached double garage with an impressive workspaceâ€"perfect for hobbies or storage. The property also features multiple outbuildings, ideal for additional storage or projects. A great opportunity in a quiet, friendly community!

#### Interior

Interior Features Kitchen Island

Appliances Dishwasher, Dryer, Electric Stove, Refrigerator, Washer, Window

Coverings

Heating Fireplace(s), Forced Air, Natural Gas

Cooling None
Fireplace Yes
# of Fireplaces 2