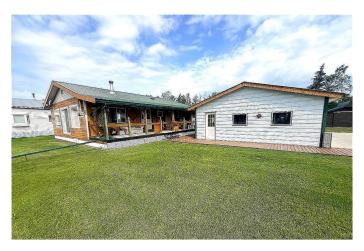

# \$219,900 - 48 Alberta Avenue, DeBolt

MLS® #A2233090

### \$219,900

2 Bedroom, 2.00 Bathroom, 1,120 sqft Residential on 0.34 Acres

NONE, DeBolt, Alberta

Charming 2 bedroom bungalow on a large corner lot in DeBolt! This cozy home offers comfortable living with a functional layout and great natural light. This home has a wood burning fireplace and a gas fireplace, both to set up that country feel. But this home does have a newer furnace as well! Enjoy the massive detached double garage with an impressive workspaceâ€"perfect for hobbies or storage. The property also features multiple outbuildings, ideal for additional storage or projects. A great opportunity in a quiet, friendly community!

#### **Exterior**

Exterior Features Lighting
Lot Description Corner Lot

Roof Metal

Construction Wood Frame

Foundation Piling(s)