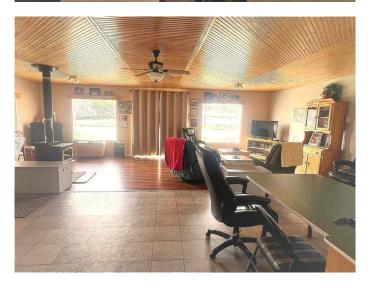

### \$219,900

2 Bedroom, 2.00 Bathroom, 1,120 sqft Residential on 0.34 Acres

NONE, DeBolt, Alberta

Charming 2 bedroom bungalow on a large corner lot in DeBolt! This cozy home offers comfortable living with a functional layout and great natural light. This home has a wood burning fireplace and a gas fireplace, both to set up that country feel. But this home does have a newer furnace as well! Enjoy the massive detached double garage with an impressive workspaceâ€"perfect for hobbies or storage. The property also features multiple outbuildings, ideal for additional storage or projects. A great opportunity in a quiet, friendly community!

#### Interior

Interior Features Kitchen Island

Appliances Dishwasher, Dryer, Electric Stove, Refrigerator, Washer, Window

Coverings

Heating Fireplace(s), Forced Air, Natural Gas

Cooling None
Fireplace Yes
# of Fireplaces 2

Fireplaces Gas, Wood Burning

Basement None