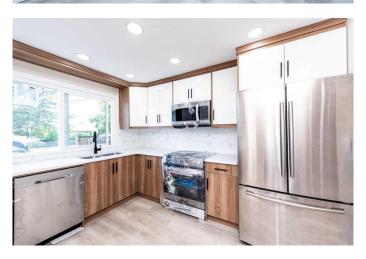

## \$585,000

5 Bedroom, 2.00 Bathroom, 1,067 sqft Residential on 0.14 Acres

Penbrooke Meadows, Calgary, Alberta

Public Remarks: This 1,066 sq ft home offers three bedrooms and a full bathroom on the main level, along with a kitchen featuring new cabinets, brand new quartz countertops, vinyl flooring and brand new windows upstairs ,a living room, and a dining room. The basement includes an LEGAL SUITE with a kitchen, living area, two bedrooms, and another full bathroom. Laundry is in the utility room. Situated on a 51' x 120' lot, the property is close to shops, amenities on International Avenue, and public transit.

#### Interior

Interior Features Vinyl Windows

Appliances Stove(s), Washer/Dryer

Heating Forced Air

Cooling None

Has Basement Yes

Basement Exterior Entry, Finished, Full, Suite