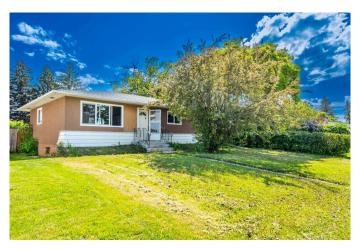

# \$585,000 - 5407 14 Avenue Se, Calgary

MLS® #A2232945

## \$585,000

5 Bedroom, 2.00 Bathroom, 1,067 sqft Residential on 0.14 Acres

Penbrooke Meadows, Calgary, Alberta

Public Remarks: This 1,066 sq ft home offers three bedrooms and a full bathroom on the main level, along with a kitchen featuring new cabinets, brand new quartz countertops, vinyl flooring and brand new windows upstairs ,a living room, and a dining room. The basement includes an LEGAL SUITE with a kitchen, living area, two bedrooms, and another full bathroom. Laundry is in the utility room. Situated on a 51' x 120' lot, the property is close to shops, amenities on International Avenue, and public transit.