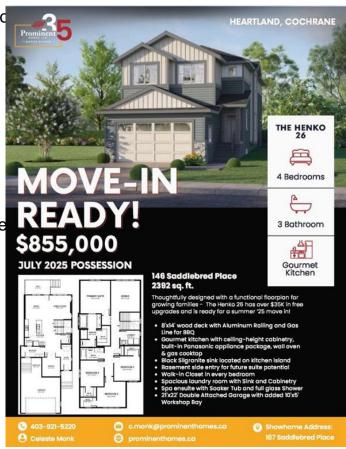

# \$855,000 - 146 Saddlebred Place, Cochrane

MLS® #A2232917

### \$855,000

4 Bedroom, 3.00 Bathroom, 2,392 sqft Residential on 0.12 Acres

Heartland, Cochrane, Alberta

Introducing The Henko 26 by Prominent Homes â€" a beautifully designed 2,392 sq. ft. 4-bedroom, 3-bathroom home, perfectly suited for growing families seeking comfort, style, and functionality. Set in the desirable community of Heartland, this quick possession home comes with over \$35,000 in free upgrades and is available for July 2025 possession.

Some of the key highlights that set this gorgeous home apart from the competition include a side entry for future suite potential (subject to approval and permitting by the city/municipality), double attached garage (21' x 22') plus an extended 10' x 5' workshop bay, upgraded appliances and high-end finishes throughout, bright, functional floorplan ideal for families or multi-generational living.