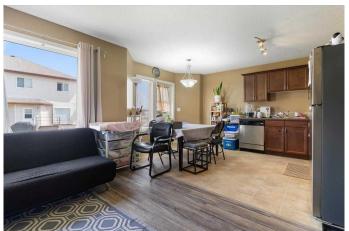

## \$219,900

3 Bedroom, 2.00 Bathroom, 1,081 sqft Residential on 0.00 Acres

Northridge., Grande Prairie, Alberta

This well-maintained end unit in Chelsea Villas offers incredible value and convenience. Featuring an attached single garage, this home includes 3 spacious bedrooms and 1.5 bathrooms. The bright main floor boasts neutral tones and brand-new vinyl plank flooring in the living room, creating a warm and inviting space. Recent updates include a new hot water tank, adding peace of mind for future owners or tenants. The unfinished basement provides great potential for customization or added storage. Located close to schools, shopping, and other amenitiesâ€"this property makes an excellent rental or starter home.

## Interior

Interior Features See Remarks

Appliances Dishwasher, Electric Stove, Refrigerator, Washer/Dryer

Heating Forced Air

Cooling None
Has Basement Yes

Basement Full, Unfinished