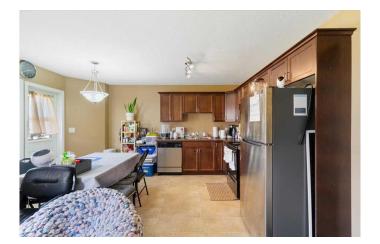

## \$219,900

3 Bedroom, 2.00 Bathroom, 1,081 sqft Residential on 0.00 Acres

Northridge., Grande Prairie, Alberta

This well-maintained end unit in Chelsea Villas offers incredible value and convenience. Featuring an attached single garage, this home includes 3 spacious bedrooms and 1.5 bathrooms. The bright main floor boasts neutral tones and brand-new vinyl plank flooring in the living room, creating a warm and inviting space. Recent updates include a new hot water tank, adding peace of mind for future owners or tenants. The unfinished basement provides great potential for customization or added storage. Located close to schools, shopping, and other amenitiesâ€"this property makes an excellent rental or starter home.

## Interior

Interior Features See Remarks

Appliances Dishwasher, Electric Stove, Refrigerator, Washer/Dryer

Heating Forced Air

Cooling None
Has Basement Yes

Basement Full, Unfinished