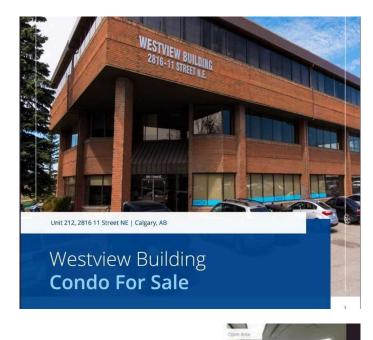

# \$380,000 - 212, 2816 11 Street Ne, Calgary

MLS® #A2232827

#### \$380,000

0 Bedroom, 0.00 Bathroom, Commercial on 0.00 Acres

South Airways., Calgary, Alberta

Click brochure link for more details\*\* Westview is an office condo building located in the Northeast, available for immediate sale. Offering easy access to local bus routes and quick ingress/egress via Deerfoot Trail and 32nd Avenue NE, it provides excellent connectivity for both employees and clients. Located just 15 minutes from Calgary International Airport, the property also includes ample visitor and unrestricted street parking. Perfect for businesses looking for a Northeast location with convenience and accessibility.