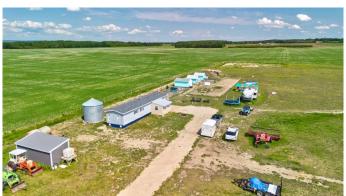

## \$325,000

3 Bedroom, 1.00 Bathroom, 1,084 sqft Residential on 10.01 Acres

NONE, Rural Grande Prairie No. 1, County of, Alberta

Looking for a hobby farm? This 10 acre parcel with a mobile home ready to move into could be the one! 3 Bed 1 bath renovated mobile home is clean and inviting! with an attached covered 10x16 porch/bootroom! The property is situated on a quiet road with local traffic only and super close to the river for amazing outdoor activities! The 10 acres is fenced with a rootceller and a dugout! The home is connected to propane for it's heat source which costs \$250/yr, there is a grain bin that covers the water tank that is used for the home. If you are looking for a great opportunity to get to the country and not have to start from scratch this could be the one! Notable features CR5 zoning, close to river for endless quadding, fishing, fenced, good water wells in the area. Book your showing today