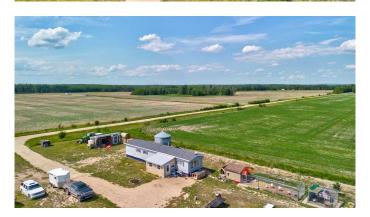

## \$325,000

3 Bedroom, 1.00 Bathroom, 1,084 sqft Residential on 10.01 Acres

NONE, Rural Grande Prairie No. 1, County of, Alberta

Looking for a hobby farm? This 10 acre parcel with a mobile home ready to move into could be the one! 3 Bed 1 bath renovated mobile home is clean and inviting! with an attached covered 10x16 porch/bootroom! The property is situated on a quiet road with local traffic only and super close to the river for amazing outdoor activities! The 10 acres is fenced with a rootceller and a dugout! The home is connected to propane for it's heat source which costs \$250/yr, there is a grain bin that covers the water tank that is used for the home. If you are looking for a great opportunity to get to the country and not have to start from scratch this could be the one! Notable features CR5 zoning, close to river for endless quadding, fishing, fenced, good water wells in the area. Book your showing today