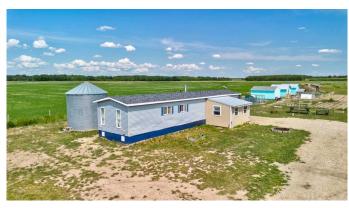

## \$325,000

3 Bedroom, 1.00 Bathroom, 1,084 sqft Residential on 10.01 Acres

NONE, Rural Grande Prairie No. 1, County of, Alberta

Looking for a hobby farm? This 10 acre parcel with a mobile home ready to move into could be the one! 3 Bed 1 bath renovated mobile home is clean and inviting! with an attached covered 10x16 porch/bootroom! The property is situated on a quiet road with local traffic only and super close to the river for amazing outdoor activities! The 10 acres is fenced with a rootceller and a dugout! The home is connected to propane for it's heat source which costs \$250/yr, there is a grain bin that covers the water tank that is used for the home. If you are looking for a great opportunity to get to the country and not have to start from scratch this could be the one! Notable features CR5 zoning, close to river for endless quadding, fishing, fenced, good water wells in the area. Book your showing today

#### **Essential Information**

MLS® # A2232719 Price \$325,000

Bedrooms 3
Bathrooms 1.00
Full Baths 1

Square Footage 1,084 Acres 10.01 Year Built 1984

Type Residential

Sub-Type Detached

Style Acreage with Residence, Single Wide Mobile Home