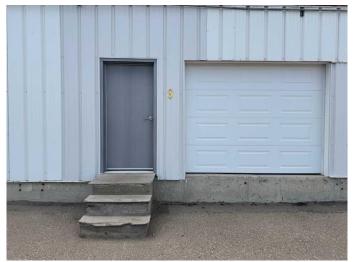

#### \$6

0 Bedroom, 0.00 Bathroom, Commercial on 0.00 Acres

East Lloydminster, Lloydminster, Alberta

Warehouse Bay with Raised Loading Dock – 1.625 SQ.FT.

Now available for lease: a clean and functional 1,625 square foot warehouse bay (65' x 25') featuring a raised loading dock door, ideal for efficient loading and unloading of large equipment or inventory. This unit includes a half bathroom and offers excellent potential for cold storage, woodworking, or general equipment and inventory storage.

The space is well-suited for businesses in need of additional storage or operational space. Electric heat can be installed based on tenant requirements. With clear dimensions and easy access, this bay provides a practical solution for a wide range of commercial uses.