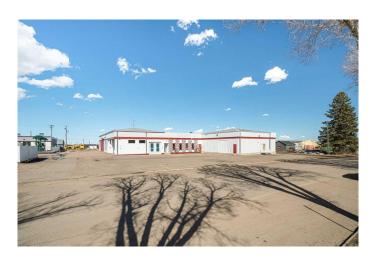

# \$6 - Unit 9, 4720 50 Street, Lloydminster

MLS® #A2232557

#### \$6

0 Bedroom, 0.00 Bathroom, Commercial on 0.00 Acres

East Lloydminster, Lloydminster, Alberta

Warehouse Bay with Raised Loading Dock – 1.625 SQ.FT.

Now available for lease: a clean and functional 1,625 square foot warehouse bay (65' x 25') featuring a raised loading dock door, ideal for efficient loading and unloading of large equipment or inventory. This unit includes a half bathroom and offers excellent potential for cold storage, woodworking, or general equipment and inventory storage.

The space is well-suited for businesses in need of additional storage or operational space. Electric heat can be installed based on tenant requirements. With clear dimensions and easy access, this bay provides a practical solution for a wide range of commercial uses.