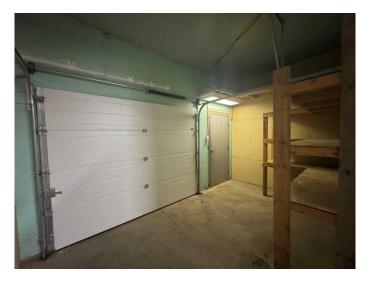

#### \$6

0 Bedroom, 0.00 Bathroom, Commercial on 0.00 Acres

East Lloydminster, Lloydminster, Alberta

Warehouse Bay with Raised Loading Dock – 1.625 SQ.FT.

Now available for lease: a clean and functional 1,625 square foot warehouse bay (65' x 25') featuring a raised loading dock door, ideal for efficient loading and unloading of large equipment or inventory. This unit includes a half bathroom and offers excellent potential for cold storage, woodworking, or general equipment and inventory storage.

The space is well-suited for businesses in need of additional storage or operational space. Electric heat can be installed based on tenant requirements. With clear dimensions and easy access, this bay provides a practical solution for a wide range of commercial uses.