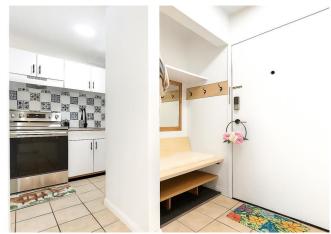

## \$164,900

1 Bedroom, 1.00 Bathroom, 581 sqft Residential on 0.00 Acres

Forest Lawn, Calgary, Alberta

Welcome to a great turnkey 1-bedroom, 1-bathroom apartment close to all major stores and the best restaurants around the corner! This unique and stylish property is located just under 15 minutes from downtown. Many buses are available right at your corner. It has one underground parking spot with the extra option of free street parking. Convenience with an ensuite washer/dryer unit in the extra room. Feeling like having a drink with a friend? Your private, cozy balcony is the perfect spot! Enjoy your favourite shows on your brand new 50in smart TV and entertainment unit. The bathroom has been fully upgraded with new toilet, LED mirror, lights and shower components. Perfect for investors and newcomers as all brand new furniture is included. This is a truly one-of-a-kind artwork piece, a move-in ready opportunity!