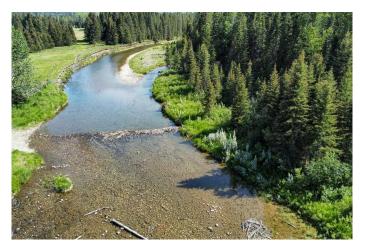

### \$950,000

0 Bedroom, 0.00 Bathroom, Land on 121.18 Acres

NONE, Rural Mountain View County, Alberta

Discover a picturesque haven on this sprawling 121.18-acre plot of AG-zoned land, boasting stunning MOUNTAIN VIEWS from its northeastern crest. Approximately 24 acres are dedicated to a hayfield, while the remainder offers a harmonious blend of pastures, dense woodlands, and serene wetlands. Embrace the tranquility of its landscape of flourishing trees, and bordered by the serene FALLEN TIMBER CREEK. Access is provided via two entrances, one off RR52A where you will see the hay field and the other off TWP Rd 312. that will take you down to the charming pebble beach, inviting you to immerse yourself in the soothing ambiance of nature and the babbling creek. With ample space for exploration, this secluded paradise offers breathtaking vistas at every turn. Centrally situated, this unique property is a mere 18 minutes from Sundre, 19 minutes from Cremona, and just over an hour from Calgary. Please note that this property and all associated services are being sold as-is/where-is. Kindly refrain from exploring the property without a scheduled appointment.