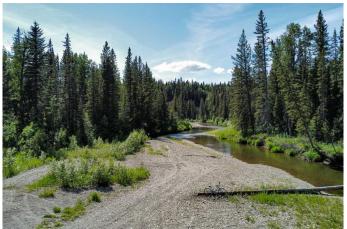

### \$950,000

0 Bedroom, 0.00 Bathroom, Land on 121.18 Acres

NONE, Rural Mountain View County, Alberta

Discover a picturesque haven on this sprawling 121.18-acre plot of AG-zoned land, boasting stunning MOUNTAIN VIEWS from its northeastern crest. Approximately 24 acres are dedicated to a hayfield, while the remainder offers a harmonious blend of pastures, dense woodlands, and serene wetlands. Embrace the tranquility of its landscape of flourishing trees, and bordered by the serene FALLEN TIMBER CREEK. Access is provided via two entrances, one off RR52A where you will see the hay field and the other off TWP Rd 312. that will take you down to the charming pebble beach, inviting you to immerse yourself in the soothing ambiance of nature and the babbling creek. With ample space for exploration, this secluded paradise offers breathtaking vistas at every turn. Centrally situated, this unique property is a mere 18 minutes from Sundre, 19 minutes from Cremona, and just over an hour from Calgary. Please note that this property and all associated services are being sold as-is/where-is. Kindly refrain from exploring the property without a scheduled appointment.