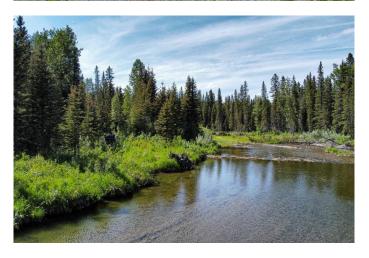

### \$950,000

0 Bedroom, 0.00 Bathroom, Land on 121.18 Acres

NONE, Rural Mountain View County, Alberta

Discover a picturesque haven on this sprawling 121.18-acre plot of AG-zoned land, boasting stunning MOUNTAIN VIEWS from its northeastern crest. Approximately 24 acres are dedicated to a hayfield, while the remainder offers a harmonious blend of pastures, dense woodlands, and serene wetlands. Embrace the tranquility of its landscape of flourishing trees, and bordered by the serene FALLEN TIMBER CREEK. Access is provided via two entrances, one off RR52A where you will see the hay field and the other off TWP Rd 312. that will take you down to the charming pebble beach, inviting you to immerse yourself in the soothing ambiance of nature and the babbling creek. With ample space for exploration, this secluded paradise offers breathtaking vistas at every turn. Centrally situated, this unique property is a mere 18 minutes from Sundre, 19 minutes from Cremona, and just over an hour from Calgary. Please note that this property and all associated services are being sold as-is/where-is. Kindly refrain from exploring the property without a scheduled appointment.