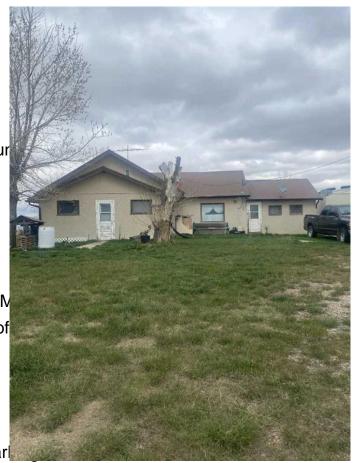

### \$479,000

2 Bedroom, 1.00 Bathroom, 1,206 sqft Residential on 6.00 Acres

NONE, Rural Willow Creek No. 26, M.D. of, Alberta

Just over an hour south of Calgary, an extraordinary opportunity awaits in MD Willow Creek! Discover this unique 6-acre property, perfect for investors, homesteaders, or anyone dreaming of a peaceful weekend retreat. The property includes an older bungalow and mobile home, both poised for your creative renovations. A significant advantage is the existing infrastructure: electricity, utilities, and a well are already in place, offering a seamless start to your vision. The possibilities here truly are endless! Several outbuildings, including a greenhouse, two outhouses, and a chicken coop, are ready to support hobby farming or a sustainable lifestyle. Whether you envision a personalized homestead, a private RV retreat, or simply unforgettable weekends unplugged, this property can make it a reality. Escape the city's hustle and invest in your own piece of Alberta's scenic countryside!

#### **Exterior**

Exterior Features None

Lot Description Cleared, Few Trees, Garden,

Roof Metal
Construction Stucco

Foundation Poured Concrete