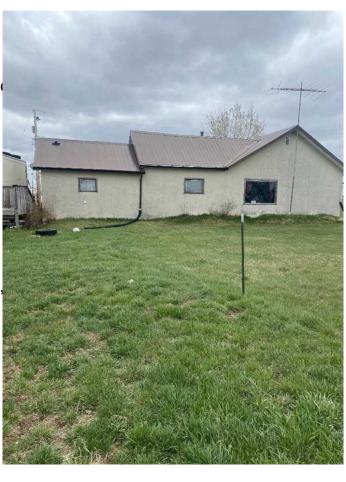

### \$479,000

2 Bedroom, 1.00 Bathroom, 1,206 sqft Residential on 6.00 Acres

NONE, Rural Willow Creek No. 26, M.D. of, Alberta

Just over an hour south of Calgary, an extraordinary opportunity awaits in MD Willow Creek! Discover this unique 6-acre property, perfect for investors, homesteaders, or anyone dreaming of a peaceful weekend retreat. The property includes an older bungalow and mobile home, both poised for your creative renovations. A significant advantage is the existing infrastructure: electricity, utilities, and a well are already in place, offering a seamless start to your vision. The possibilities here truly are endless! Several outbuildings, including a greenhouse, two outhouses, and a chicken coop, are ready to support hobby farming or a sustainable lifestyle. Whether you envision a personalized homestead, a private RV retreat, or simply unforgettable weekends unplugged, this property can make it a reality. Escape the city's hustle and invest in your own piece of Alberta's scenic countryside!

#### **Exterior**

Exterior Features None

Lot Description Cleared, Few Trees, Garden,

Roof Metal
Construction Stucco

Foundation Poured Concrete