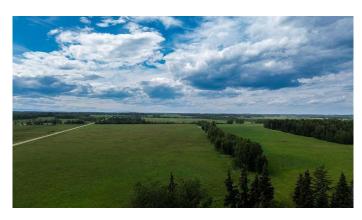

#### \$1,050,000

0 Bedroom, 0.00 Bathroom, Land on 231.78 Acres

NONE, Rural Clearwater County, Alberta

Here's a unique opportunity for a large parcel of land... 231 acres on one title that's been intentionally managed for many years as a successful intensive rotational grazing operation. The property has two water wells and is parcelled into 9 separate pastures with water lines running throughout and a very efficient way to rotate the livestock around the property. Additional revenue includes 2 leases on the property, one with Signalta Resources that pays \$4236/year and another with Harvest Energy that pays \$5000/year plus a Trans Canada pipeline that pays \$1172/year. Note the pasture is rented for the 2025 season.