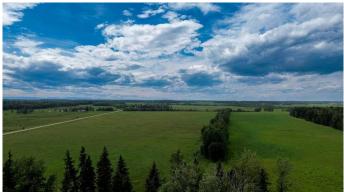

#### \$1,050,000

0 Bedroom, 0.00 Bathroom, Land on 231.78 Acres

NONE, Rural Clearwater County, Alberta

Here's a unique opportunity for a large parcel of land... 231 acres on one title that's been intentionally managed for many years as a successful intensive rotational grazing operation. The property has two water wells and is parcelled into 9 separate pastures with water lines running throughout and a very efficient way to rotate the livestock around the property. Additional revenue includes 2 leases on the property, one with Signalta Resources that pays \$4236/year and another with Harvest Energy that pays \$5000/year plus a Trans Canada pipeline that pays \$1172/year. Note the pasture is rented for the 2025 season.