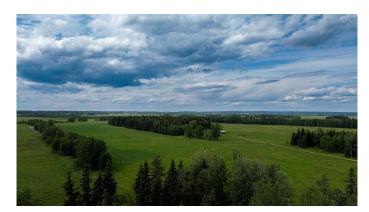

#### \$1,050,000

0 Bedroom, 0.00 Bathroom, Land on 231.78 Acres

NONE, Rural Clearwater County, Alberta

Here's a unique opportunity for a large parcel of land... 231 acres on one title that's been intentionally managed for many years as a successful intensive rotational grazing operation. The property has two water wells and is parcelled into 9 separate pastures with water lines running throughout and a very efficient way to rotate the livestock around the property. Additional revenue includes 2 leases on the property, one with Signalta Resources that pays \$4236/year and another with Harvest Energy that pays \$5000/year plus a Trans Canada pipeline that pays \$1172/year. Note the pasture is rented for the 2025 season.