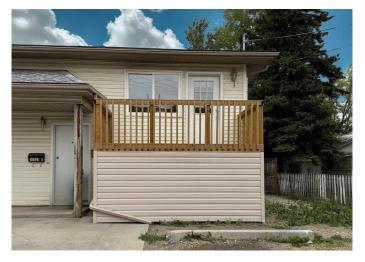

#### \$1,400

2 Bedroom, 2.00 Bathroom, 506 sqft Rental on 0.00 Acres

Avondale South., Grande Prairie, Alberta

2 bed 1.5 bath 4-plex unit in South Avondale! Upstairs has an open living room with access to an attached front deck. Separate dining area. Kitchen has lots of cabinet space and a dishwasher. Convenient half bath on upper level also.

## **Community Information**

Address B, 10029 106 Avenue

Subdivision Avondale South.

City Grande Prairie

County Grande Prairie

Province Alberta
Postal Code T8V1J6

**Amenities** 

Parking Parking Pad