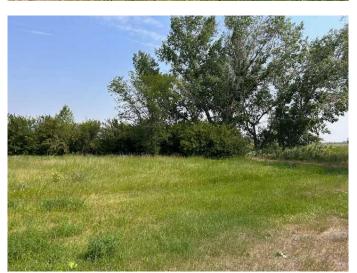

### \$125,000

0 Bedroom, 0.00 Bathroom, Land on 2.57 Acres

NONE, Cereal, Alberta

Large level parcel of commercial property located in Cereal AB between Railway Ave and old rail bed

#### **Essential Information**

MLS® # A2232303 Price \$125,000

Bathrooms 0.00 Acres 2.57 Type Land

Sub-Type Commercial Land

Status Active

Address 215 Railway

Subdivision NONE City Cereal

County Special Area 3