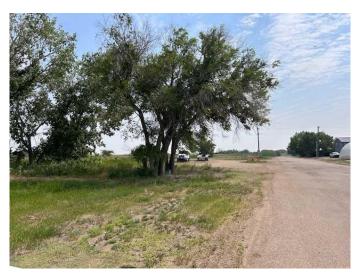

### \$125,000

0 Bedroom, 0.00 Bathroom, Land on 2.57 Acres

NONE, Cereal, Alberta

Large level parcel of commercial property located in Cereal AB between Railway Ave and old rail bed

#### **Essential Information**

MLS® # A2232303 Price \$125,000

Bathrooms 0.00 Acres 2.57 Type Land

Sub-Type Commercial Land

Status Active

Address 215 Railway

Subdivision NONE City Cereal

County Special Area 3