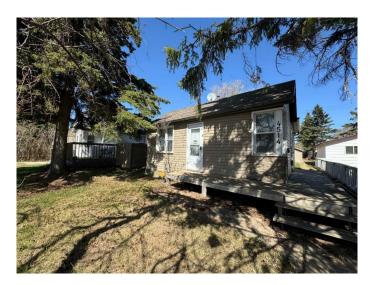

## \$79,900

1 Bedroom, 1.00 Bathroom, 550 sqft Residential on 0.09 Acres

East Lloydminster, Lloydminster, Saskatchewan

Affordable Opportunity Across from E.S. Laird School

This cozy home sits on a beautiful treed lot with alley access, just steps from E.S. Laird School. It's the perfect opportunity for someone looking to get into the market or take on a project. Inside you'II find an open concept layout connecting the kitchen and living area, plus a spacious bathroom, main floor laundry, and one good-sized bedroom. With some TLC, this home could shine. The lot offers privacy and potential.

#### **Exterior**

Exterior Features None

Lot Description Back Yard, Front Yard, Lawn, Back Lane

Roof Asphalt Shingle

Construction Wood Frame, Vinyl Siding

Foundation Other