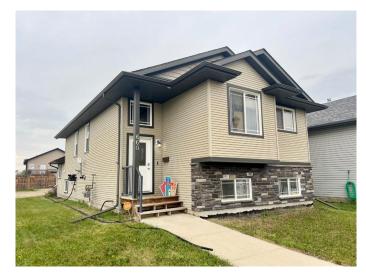

# \$464,900 - 660 Red Oak Close, Rural Red Deer County

MLS® #A2232118

## \$464,900

5 Bedroom, 3.00 Bathroom, 1,168 sqft Residential on 0.11 Acres

NONE, Rural Red Deer County, Alberta

Ideal property that offers some great diversity. Perfect for a buyer who desires home ownership with the ability to offset some costs or excellent for a seasoned investor looking to maximize on their investment. Full duplex which offers a legal suite professionally built for this particular design and proper zoning. Both units have separate entrances, laundry, heating and power so nothing is shared between the two. Upper level offers a spacious living room area, generous kitchen space with plenty of oak cabinets, corner pantry, some updated appliances plus good size dining area. Three bedrooms makes for a good family set up plus the Primary bedroom has a deep walk in closet and a private 4 piece en suite. Laundry area plus room for some storage under the stairs. Garden door off the back to your own exclusive use deck. Lower level unit offers a great room design which is all open space between the living room, kitchen and dining space. There is a large center island, plenty of cupboard and counter space plus all appliances included. Two large bedrooms plus a full 4 piece bath. Laundry area plus mechanical space as well. Main floor is heated by forced air, lower level has in floor heat. New flooring in lower unit kitchen area being installed in June. Brand new 40 year shingles on home just installed this month. Plenty of parking out back plus room for additional on street. Springbrook is a quiet enjoyable community within close proximity to Penhold and Red Deer for all your needed amenities.

## **Essential Information**

MLS® # A2232118 Price \$464,900

Bedrooms 5
Bathrooms 3.00

Full Baths 3

Square Footage 1,168
Acres 0.11
Year Built 2008

Type Residential

Sub-Type Duplex

Style Bi-Level, Up/Down

# **Community Information**

Address 660 Red Oak Close

Subdivision NONE

City Rural Red Deer County

County Red Deer County

Province Alberta
Postal Code T4S0B5

#### **Exterior**

Exterior Features None

Lot Description Back Lane, Landscaped

Roof Asphalt Shingle

Construction Brick, Vinyl Siding, Wood Frame

Foundation Poured Concrete