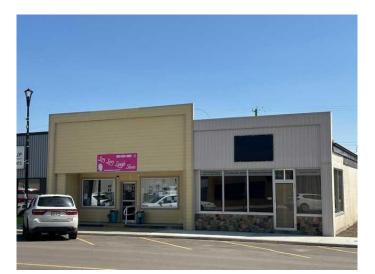

#### NONE, Hanna, Alberta

Prime retail opportunity located in the heart of downtown Hanna, Alberta. This well-maintained single-storey commercial building offers a total of 3,543 square feet of space and is divided into two separate units, each with its own entrance and dedicated forced air furnace. One unit, approximately 1,250 square feet, is currently vacantâ€"providing a great opportunity for an owner-user or to lease out for additional income. The other unit is tenant occupied by a long-established shoe store, offering immediate revenue potential for investors. The cinder block building is situated on a poured concrete foundation, with a crawl space for access below grade, but no basement, and features a durable metal roof. Zoned C1, this property is ideal for a variety of retail and service-based businesses. Located on a high-visibility street in downtown Hanna, the property benefits from strong foot traffic and convenient customer access. Whether you're looking to expand your business, invest in income-producing real estate, or establish a presence in a welcoming Alberta community, this property offers both flexibility and value.

# **Community Information**

| Address     | 209 2 Avenue W |
|-------------|----------------|
| Subdivision | NONE           |
| City        | Hanna          |
| County      | Special Area 2 |
| Province    | Alberta        |
| Postal Code | T0J1P0         |

## Exterior

| Roof       | Metal           |
|------------|-----------------|
| Foundation | Poured Concrete |