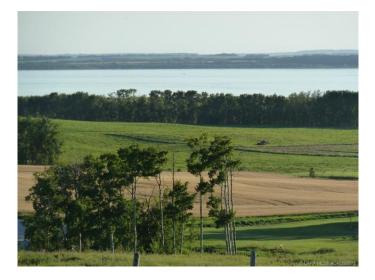

#### \$250,000

0 Bedroom, 0.00 Bathroom, Land on 3.23 Acres

Grandview Estates, Rural Ponoka County, Alberta

Lot 17 sits on top of the subdivision with one of the best overall views of the Lake. architecturally controlled subdivision that is intertwined amongst 30 acres of environmental reserve featuring established walking trails, abundant wildlife, local history. The view is so amazing that it is better described as an experience. Every lot boasts a spectacular view of the lake; some views encompass the entire length of Gull Lake. Imagine closing every single day with yet another uniquely pleasing sunset. . Boat access is 5 minutes away at the Raymond Shores public boat launch. Grandview Estates is a 31 lot acreage subdivision with acreages ranging from 1 to 6 acres in size and \$85,000 to \$275,000 in price. taxes not yet assessed.