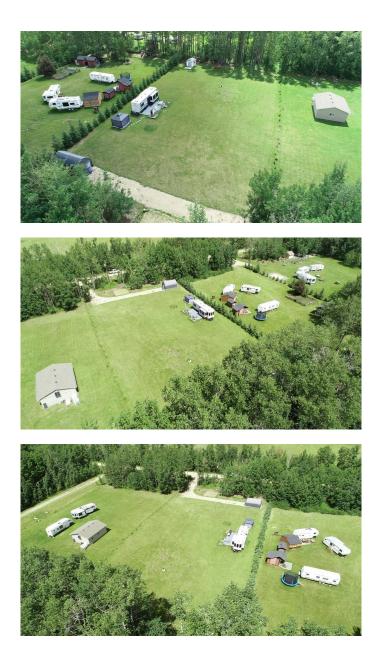

#### \$259,000

0 Bedroom, 0.00 Bathroom, Land on 1.26 Acres

NONE, Rural Ponoka County, Alberta

Here is a one-of-a-kind opportunity to own a serviced parcel that would be a perfect place to build, or is currently set up with a recreational home. Property is complete with entry gate, gravel driveway, power, a new well, and septic system! Located on the quiet north side of Gull Lake, this one of a kind property offers the perfect escape. It includes a tarped 12'x20' carport, a 10'x12' gazebo, and a 10'x12' shed with power! Backing onto a perimeter of trees, you will enjoy the utmost privacy when gathered around the firepit. The gazebo features a patio layout with lights and a heater for additional comfort. In the past three years, the seller has drilled a well, installed power to the shed and a large yard light, as wel as added a 1675-gallon dual compartment septic tank with a high alert alarm. This property is perfect for turn-key recreational use or an excellent option for a new build.