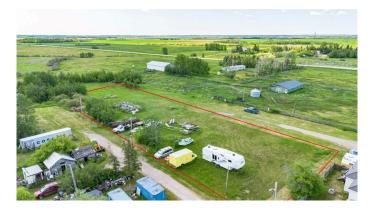

## \$50,000

0 Bedroom, 0.00 Bathroom, Land on 1.19 Acres

NONE, Gadsby, Alberta

Industrial Land Near Stettler – Endless
Possibilities Await
Situated just 19 km east of Stettler, this
expansive 1+ acre parcel offers great access
to major highways—Highway 12 and Highway
852—making it an ideal location for
businesses seeking to be close to major
routes.

### Key Features:

Zoning: Currently designated as Hamlet Industrial, allowing for a variety of industrial uses.

Utilities: All essential services are available at the property line, streamlining development efforts.

#### Potential Uses:

Business Ventures: Perfect for establishing new industrial operations or expanding existing ones.

Storage Solutions: Ideal for businesses in need of additional storage space.

Development Opportunities: With the right permits, this land could accommodate various commercial or industrial developments.