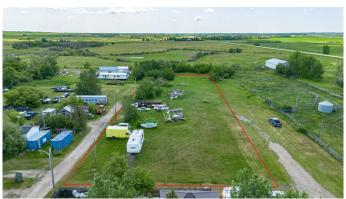

## \$50,000

0 Bedroom, 0.00 Bathroom, Land on 1.19 Acres

NONE, Gadsby, Alberta

Industrial Land Near Stettler – Endless
Possibilities Await
Situated just 19 km east of Stettler, this
expansive 1+ acre parcel offers great access
to major highways—Highway 12 and Highway
852—making it an ideal location for
businesses seeking to be close to major
routes.

### Key Features:

Zoning: Currently designated as Hamlet Industrial, allowing for a variety of industrial uses.

Utilities: All essential services are available at the property line, streamlining development efforts.

#### Potential Uses:

Business Ventures: Perfect for establishing new industrial operations or expanding existing ones.

Storage Solutions: Ideal for businesses in need of additional storage space.

Development Opportunities: With the right permits, this land could accommodate various commercial or industrial developments.