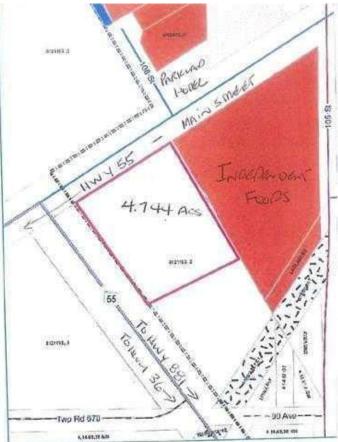

#### \$599,900

0 Bedroom, 0.00 Bathroom, Land on 4.74 Acres

Lac La Biche, Lac La Biche, Alberta

4.74 ACRE CORNER SITE in Lac La Biche, Alberta - HIGH traffic location on Highway 36 & 55/881 Highway BYPASS Next to this site is Independent Foods grocery Store & going up is the New MacDonald's as well is GROWTH is happening and be the owner of this great site! Perfect fit for a hotel site; commercial Strip mall site and many other possibilities! The site will require fill and other work to bring to building spec but at this price you cant beat it! Being "sold as is where is" but priced to move! Call Today!

### **Community Information**

| Address     | 14006 Highway 36/55 Bypas: |  |
|-------------|----------------------------|--|
| Subdivision | Lac La Biche               |  |
| City        | Lac La Biche               |  |
| County      | Lac La Biche County        |  |
| Province    | Alberta                    |  |
| Postal Code | T0A2C0                     |  |