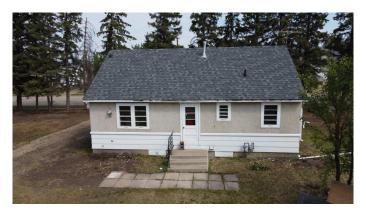

## \$170,000

3 Bedroom, 1.00 Bathroom, 816 sqft Residential on 0.34 Acres

NONE, Hythe, Alberta

Here is a hidden gem in the lovely Hamlet of Hythe. A character home with solid bones. 3 bedrooms, 1 bathroom upstairs. The basement is undeveloped. Huge yard and a single detached garage. The home is scheduled to have new shingles on the house and garage by the end of June. This would make a great starter home or a rental house. The property is sitting on 2 large lots.

### **Exterior**

Exterior Features Other

Lot Description Back Yard, Front Yard, Fruit Trees/Shrub(s), Landscaped, Lawn, Low

Maintenance Landscape, Few Trees

Roof Asphalt Shingle

Construction Mixed

Foundation Poured Concrete