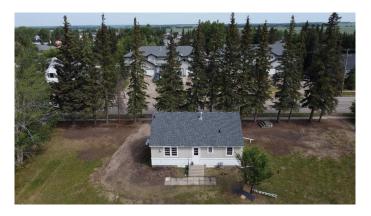

## \$170,000

3 Bedroom, 1.00 Bathroom, 816 sqft Residential on 0.34 Acres

NONE, Hythe, Alberta

Here is a hidden gem in the lovely Hamlet of Hythe. A character home with solid bones. 3 bedrooms, 1 bathroom upstairs. The basement is undeveloped. Huge yard and a single detached garage. The home is scheduled to have new shingles on the house and garage by the end of June. This would make a great starter home or a rental house. The property is sitting on 2 large lots.

# **Community Information**

Address 10313 103 Street

Subdivision NONE City Hythe

County Grande Prairie No. 1, County of

Province Alberta
Postal Code T0H 2C0