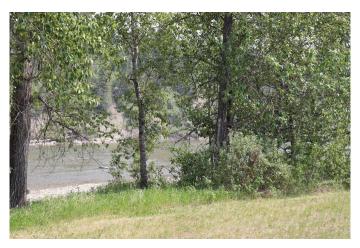

## \$695,000

0 Bedroom, 0.00 Bathroom, Land on 216.50 Acres

NONE, Rural Yellowhead County, Alberta

Very unique property! River frontage all the way by the McLeod River. One part about 113 acres on the north side of the river. Balance of 103 acres located on the south side of the river. \$1,500.00 annual income from pipeline agreement. Includes the holiday trailer, sea can and gazebo. Located 5 miles south west of Edson.

## **Amenities**

Utilities None Is Waterfront Yes

Waterfront River Front, River Access, Waterfront

**Exterior** 

Lot Description Pasture