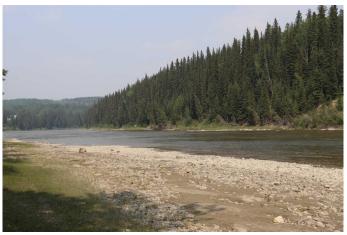

## \$695,000

0 Bedroom, 0.00 Bathroom, Land on 216.50 Acres

NONE, Rural Yellowhead County, Alberta

Very unique property! River frontage all the way by the McLeod River. One part about 113 acres on the north side of the river. Balance of 103 acres located on the south side of the river. \$1,500.00 annual income from pipeline agreement. Includes the holiday trailer, sea can and gazebo. Located 5 miles south west of Edson.

## **Amenities**

Utilities None Is Waterfront Yes

Waterfront River Front, River Access, Waterfront

**Exterior** 

Lot Description Pasture