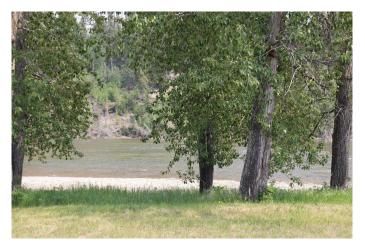

## \$695,000

0 Bedroom, 0.00 Bathroom, Land on 216.50 Acres

NONE, Rural Yellowhead County, Alberta

Very unique property! River frontage all the way by the McLeod River. One part about 113 acres on the north side of the river. Balance of 103 acres located on the south side of the river. \$1,500.00 annual income from pipeline agreement. Includes the holiday trailer, sea can and gazebo. Located 5 miles south west of Edson.

## **Amenities**

Utilities None Is Waterfront Yes

Waterfront River Front, River Access, Waterfront

**Exterior** 

Lot Description Pasture