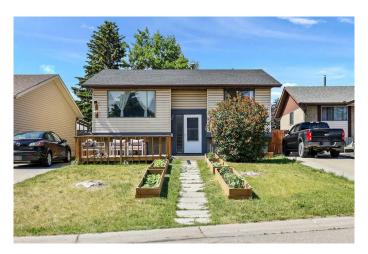

## \$460,000

4 Bedroom, 2.00 Bathroom, 893 sqft Residential on 0.11 Acres

Abbeydale, Calgary, Alberta

Fully developed basement! This charming detached home offers exceptional value with a finished basement and a spacious lot featuring a long parking padâ€"perfect for multiple vehicles. Nestled in a quiet cul-de-sac just off Stoney Trail and 16th Ave, you're minutes from Sunridge Mall, schools, shops, and scenic bike paths.

Upstairs, you'II find two bedrooms and a full bathroom, while the finished basement includes an additional bedroom and bathroomâ€"ideal for guests, extended family, or rental potential. Step outside and enjoy summer on your large deck, surrounded by mature trees and a generous backyard. It's not too late to plant your garden and make the most of the season!

Act fastâ€"this one won't last!

Built in 1977