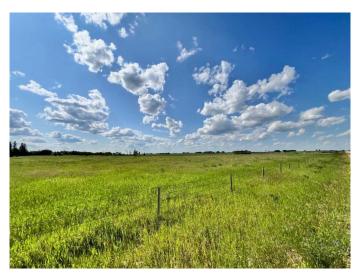

### \$30,000

0 Bedroom, 0.00 Bathroom, Land on 7.25 Acres

NONE, Rural Flagstaff County, Alberta

7.25 acres of land just 1 mile outside of the Village of Alliance. The property is a triangular parcel. There are no services on the property, it was just used as a storage yard. The property is fenced and there is an access on the west end of the property.