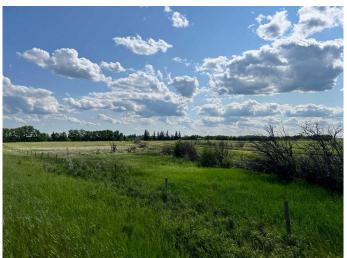

### \$30,000

0 Bedroom, 0.00 Bathroom, Land on 7.25 Acres

NONE, Rural Flagstaff County, Alberta

7.25 acres of land just 1 mile outside of the Village of Alliance. The property is a triangular parcel. There are no services on the property, it was just used as a storage yard. The property is fenced and there is an access on the west end of the property.