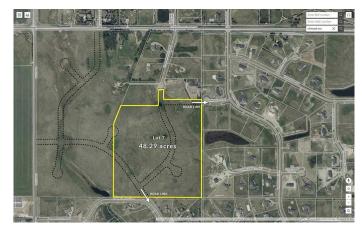

## \$4,829,000

0 Bedroom, 0.00 Bathroom, Land on 48.29 Acres

NONE, Rural Rocky View County, Alberta

An exceptional & rare development or holding opportunity in central Springbank within the Grandview Park conceptual scheme area. This parcel is located immediately north of Grandview, East of Webber Academy Lands, NW of Swift Creek and West of Windhorse Manor. This 48.29-acre parcel of land presents a prime future development site boasting extensive potential for residential expansion. With its ideal location and existing infrastructure, this offering is perfect for a luxury development opportunity. Within 5-10 minutes to: Bingham Crossing (future costco), city limits, Aspen Landing & West District, West LRT, Ring Road, Extensive private & public schools. 17 minutes to Alberta Children's Hospital and the Foothills Hospital, 20-25 minutes to downtown, and within 45 mins to the mountains. This site features rolling topography with exquisite mountain views, a multitude of build sites including some ravine lots. Westridge Utilities (Water Line) runs through this parcel along a proposed/ plotted roadway. (Capacity to be determined by purchaser). Currently zoned as Agricultural, this legacy site is a prime opportunity for the savvy investor looking to expand their portfolio or a developer / end user looking to put their fingerprint on one of Canada's most desirable postal codes.

# **Community Information**

Address Grandarches Drive / Chinook Arch Lane

Subdivision NONE

City Rural Rocky View County

County Rocky View County

Province Alberta
Postal Code T3Z 3L3