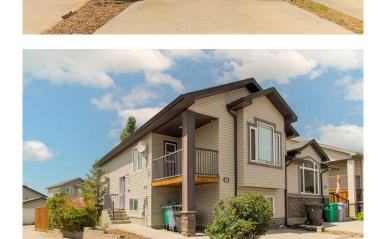

# \$355,000

4 Bedroom, 2.00 Bathroom, 913 sqft Residential on 0.06 Acres

Legacy Ridge / Hardieville, Lethbridge, Alberta

Welcome to 49 Dorothy Gentleman Cres N in Lethbridge! This bi-level half duplex is in a great neighbourhood with all the amenities you need. The main level is nice and open with a kitchen, dining room, and living room. There's also two bedrooms on this level along with a 4pc bathroom. The lower level is a walkout basement with a massive family room that will be perfect for family movie night. Another two bedrooms and 4pc bathroom is on this level as well. The laundry/utility room can be found directly in front of the stairs. Moving outside, you have your own private yard with a great patio and a pergola. This one won't last long â€" contact your favourite REALTOR® today!

Type Residential

Sub-Type Semi Detached

Style Side by Side, Bi-Level

Status Active

#### **Exterior**

Exterior Features Private Yard, Storage

Lot Description Back Lane, Back Yard, Front Yard, Landscaped, Lawn, Street Lighting

Roof Asphalt Shingle

Construction Vinyl Siding, Wood Frame

Foundation Poured Concrete