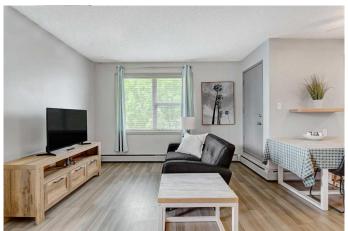

# \$117,000

0 Bedroom, 1.00 Bathroom, 487 sqft Residential on 0.00 Acres

South Patterson Place, Grande Prairie, Alberta

Modern Bachelor Suite with West-Facing Patio. This updated top-floor corner unit bachelor suite offers both comfort and convenience in a well-maintained building. Fully furnished â€" right down to the pots and pans â€" it's truly move-in ready! Enjoy laminate flooring throughout, a well-equipped kitchen featuring a fridge, stove, and microwave rangehood, plus in-suite laundry with a washer and dryer. Relax on your west-facing patio, perfect for catching the evening sun. You'II love the abundant in-suite storage, rare for units of this size. Condo fees are a low \$263/month, and parking stall #82 is included. Ideal for first-time buyers, students, investors looking for a turnkey rental opportunity or your home away from home. Call to view today!

### Interior

Interior Features Open Floorplan

Appliances See Remarks

Heating Baseboard

Cooling None