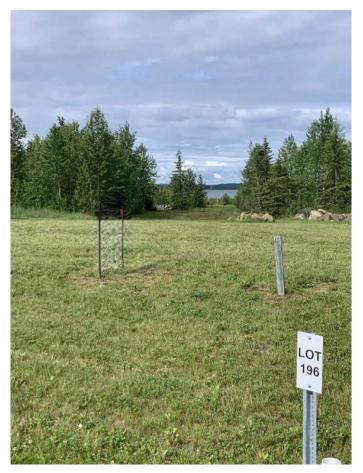

## \$210,000

0 Bedroom, 0.00 Bathroom, Land on 0.40 Acres

Meridian Beach, Rural Ponoka County, Alberta

Discover lake living at its finest in the beautiful lake Community of MERIDIAN BEACH,. This community is a hidden gem at the North end of Gull Lake on pavement right to the front of the lot.. This wonderful community is your year round adventure hub, offering a variety of activities for every season. From sandy beaches, playground and your own boat slip, to skating, ice fishing, and winter skidoo adventures in the snow, Meridian Beach has it all! Enjoy paddle boarding, kayaking, and fishing in calm canal waters right out your front door! Take a walk out the back of the lot and enjoy the peace and quiet of Gull Lake, one of the largest lakes in Central Alberta. Explore the walking and biking tails, challenge your skills on the tennis and pickle ball courts, partake in the many community hall activities and enjoy the conveniences of the Canal Street Eatery. This Lake Community has everything for the young family to the couple that have slowed things down and just looking for a great place to relax.

# **Community Information**

Address 681 Springside Crescent

Subdivision Meridian Beach

City Rural Ponoka County

County Ponoka County

Province Alberta
Postal Code T0C 2J0

#### **Exterior**

Lot Description Beach