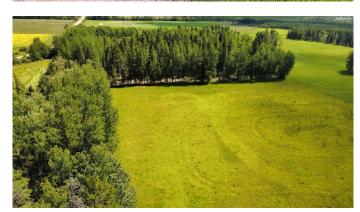

### \$219,000

0 Bedroom, 0.00 Bathroom, Land on 4.99 Acres

NONE, Rural Clearwater County, Alberta

Escape the hustle and build your dream on this 4.99-acre parcel tucked away on a quiet dead-end road. Just 15 minutes from town, this blank slate offers the perfect blend of privacy and convenience. With no utilities currently on site, services are nearby, making this an ideal opportunity to shape your own vision from the ground up. Whether you're dreaming of a country home, hobby farm, or a weekend retreat, the possibilities are wide open.