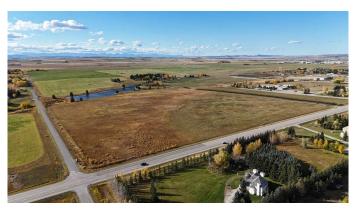

#### \$7,250,000

0 Bedroom, 0.00 Bathroom, Land on 78.80 Acres

Springbank, Rural Rocky View County, Alberta

Potential for future Country Residential development land with some waterfront lots. Quick access to Trans Canada Highway and schools with mountain views. Allocation of potable and consumable water license for 6 acre feet secured and included in the purchase price.

MLS® # A2231448 Price \$7,250,000

Bathrooms 0.00
Acres 78.80
Type Land

Sub-Type Commercial Land

Status Active

## **Community Information**

Address Nw Corner Of Range Road 33 And Huggard Road

Subdivision Springbank

City Rural Rocky View County

County Rocky View County

Province Alberta
Postal Code T3Z2E8