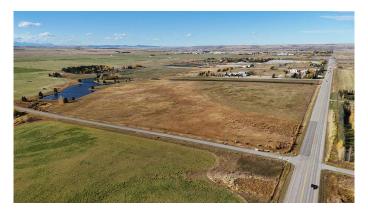

#### \$7,250,000

0 Bedroom, 0.00 Bathroom, Land on 78.80 Acres

Springbank, Rural Rocky View County, Alberta

Potential for future Country Residential development land with some waterfront lots. Quick access to Trans Canada Highway and schools with mountain views. Allocation of potable and consumable water license for 6 acre feet secured and included in the purchase price.

MLS® # A2231448 Price \$7,250,000

Bathrooms 0.00
Acres 78.80
Type Land

Sub-Type Commercial Land

Status Active

## **Community Information**

Address Nw Corner Of Range Road 33 And Huggard Road

Subdivision Springbank

City Rural Rocky View County

County Rocky View County

Province Alberta
Postal Code T3Z2E8