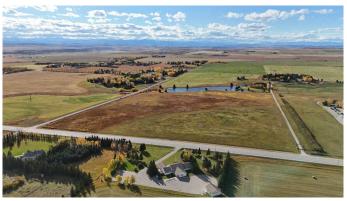

#### \$7,250,000

0 Bedroom, 0.00 Bathroom, Land on 78.80 Acres

Springbank, Rural Rocky View County, Alberta

Potential for future Country Residential development land with some waterfront lots. Quick access to Trans Canada Highway and schools with mountain views. Allocation of potable and consumable water license for 6 acre feet secured and included in the purchase price.

MLS® # A2231448 Price \$7,250,000

Bathrooms 0.00
Acres 78.80
Type Land

Sub-Type Commercial Land

Status Active

## **Community Information**

Address Nw Corner Of Range Road 33 And Huggard Road

Subdivision Springbank

City Rural Rocky View County

County Rocky View County

Province Alberta
Postal Code T3Z2E8