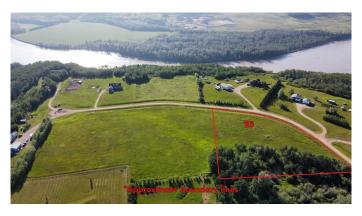

### \$99,900

0 Bedroom, 0.00 Bathroom, Land on 3.05 Acres

N/A, Bezanson, Alberta

One of three adjoining vacant lots for sale in Rio Bend Estates. Located 25 minutes east of Grande Prairie, just a few minutes away from the hamlet of Bezanson, overlooking the Smoky River valley is this fantastic 3.05 acre parcel. Buy the lot, pick your plan, and choose your own builder. And with two lots for sale to the north, you could double up your land size or have your friend or family member buy one and know who your neighbors will be! Take a drive out and have a look or contact your favorite Real Estate Professional for more information.