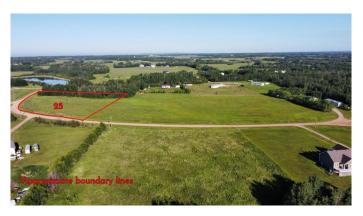

### \$99,900

0 Bedroom, 0.00 Bathroom, Land on 3.05 Acres

N/A, Bezanson, Alberta

One of three adjoining vacant lots for sale in Rio Bend Estates. Located 25 minutes east of Grande Prairie, just a few minutes away from the hamlet of Bezanson, overlooking the Smoky River valley is this fantastic 3.05 acre parcel. Buy the lot, pick your plan, and choose your own builder. And with two lots for sale to the north, you could double up your land size or have your friend or family member buy one and know who your neighbors will be! Take a drive out and have a look or contact your favorite Real Estate Professional for more information.