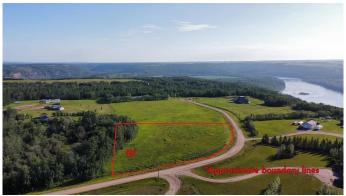

### \$99,900

0 Bedroom, 0.00 Bathroom, Land on 3.05 Acres

N/A, Bezanson, Alberta

One of three adjoining vacant lots for sale in Rio Bend Estates. Located 25 minutes east of Grande Prairie, just a few minutes away from the hamlet of Bezanson, overlooking the Smoky River valley is this fantastic 3.05 acre parcel. Buy the lot, pick your plan, and choose your own builder. And with two lots for sale to the north, you could double up your land size or have your friend or family member buy one and know who your neighbors will be! Take a drive out and have a look or contact your favorite Real Estate Professional for more information.