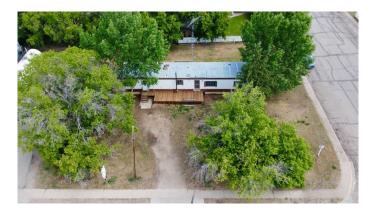

## \$43,000

2 Bedroom, 2.00 Bathroom, 840 sqft Residential on 0.25 Acres

Edgerton, Edgerton, Alberta

Affordable opportunity on a large corner lot in the great community of Edgerton! This 2-bedroom, 2-Bath mobile home features a new hot water tank and a newly built porch. Enjoy a great location with friendly neighbours, the golf course nearby, and just 28 km to Wainwright for all your amenities. Perfect for investors or anyone looking to renovate, build equity, and create income! This property is priced to sell so don't miss this chance to make it your own! Book a private showing today!

#### **Exterior**

Exterior Features Fire Pit

Lot Description Back Yard, Front Yard, Rectangular Lot, Treed

Roof Metal

Construction Aluminum Siding, Wood Frame

Foundation Block