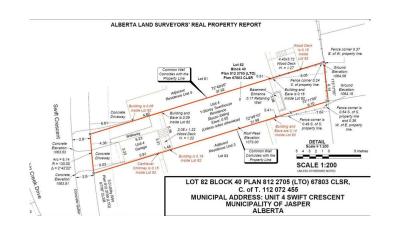

### \$250,000

0 Bedroom, 0.00 Bathroom, Land on 0.06 Acres

Jasper, Jasper, Alberta

Land Only - Opportunity to build your dream home in Cabin Creek district of Jasper Townsite. This lot is 2505 sq ft and is zoned CCWc District. After the wildfire, zoning now has key changes with a list of permitted uses in the CCWc Distrist of: Row Houses, One Unit Dwelling (detached), Two Unit Dwelling (detached), Two Unit Dwelling (detached), Garages Attached to the Primary Building, Secondary Suites within a Primary Residence. Definitions of permitted uses are in Jasper Land Use Policy. At time of closing all debris will be removed & proper documentation provided.

### **Community Information**

Address 4 Swfit Crescent

Subdivision Jasper City Jasper

County Jasper, Municipality

Province Alberta
Postal Code T0E 1E0