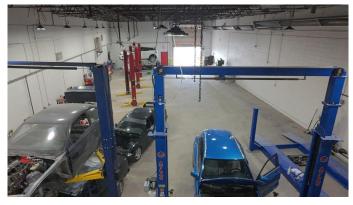

#### \$2,888,888

0 Bedroom, 0.00 Bathroom, Commercial on 0.00 Acres

East Lake Industrial, Airdrie, Alberta

100% LEASED\*\*CASH COW WITH NUMEROUS RENOVATIONS \*\* This prime income-generating investment is located on approximately 1.07 acres, just minutes from the main highway. Previously a car wash equipped with 12â€<sup>TM</sup> and 16â€<sup>TM</sup> overhead doors, the property has been converted into a mechanic shop for cars and trucks, a car dealership, and outdoor storage. Current tenants are a Heavy duty Mechanic pay.... Automotive Mechanic Shop.... Two trailers rented out to (Two car dealerships)... Land size, property taxes, and building dimensions to be confirmed for accuracy.