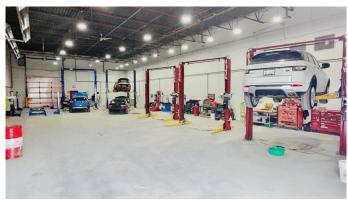

#### \$2,888,888

0 Bedroom, 0.00 Bathroom, Commercial on 0.00 Acres

East Lake Industrial, Airdrie, Alberta

100% LEASED\*\*CASH COW WITH NUMEROUS RENOVATIONS \*\* This prime income-generating investment is located on approximately 1.07 acres, just minutes from the main highway. Previously a car wash equipped with 12â€<sup>TM</sup> and 16â€<sup>TM</sup> overhead doors, the property has been converted into a mechanic shop for cars and trucks, a car dealership, and outdoor storage. Current tenants are a Heavy duty Mechanic pay.... Automotive Mechanic Shop.... Two trailers rented out to (Two car dealerships)... Land size, property taxes, and building dimensions to be confirmed for accuracy.