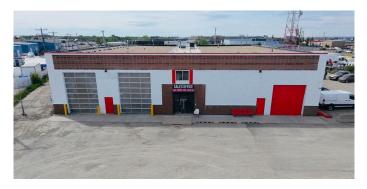

# \$2,888,888 - 59 East Lake Crescent Ne, Airdrie

MLS® #A2231297

#### \$2,888,888

0 Bedroom, 0.00 Bathroom, Commercial on 0.00 Acres

East Lake Industrial, Airdrie, Alberta

100% LEASED\*\*CASH COW WITH NUMEROUS RENOVATIONS \*\* This prime income-generating investment is located on approximately 1.07 acres, just minutes from the main highway. Previously a car wash equipped with 12â€<sup>TM</sup> and 16â€<sup>TM</sup> overhead doors, the property has been converted into a mechanic shop for cars and trucks, a car dealership, and outdoor storage. Current tenants are a Heavy duty Mechanic pay.... Automotive Mechanic Shop.... Two trailers rented out to (Two car dealerships)... Land size, property taxes, and building dimensions to be confirmed for accuracy.