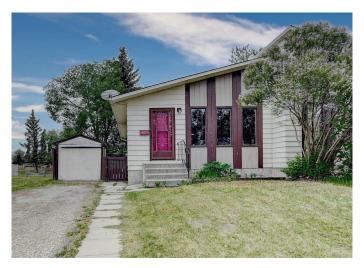

## \$235,000

3 Bedroom, 1.00 Bathroom, 880 sqft Residential on 0.08 Acres

South Patterson Place, Grande Prairie, Alberta

Affordable Duplex in South Patterson – Ideal Starter Home or Investment Property!
Welcome to this 3-bedroom, 1-bathroom duplex located in the family-friendly neighborhood of South Patterson. Perfectly situated close to schools, a large park, and scenic walking trails, this home offers both convenience and comfort.

Enjoy added privacy with no rear neighbors and a fully fenced, landscaped yardâ€"ideal for kids, pets, or relaxing outdoors. The basement is mostly developed, featuring two additional bedrooms, a cozy TV room, and a utility/storage space. A bathroom could easily be completed to add even more value.

Built in 1979

#### **Exterior**

Exterior Features Private Yard

Lot Description Back Yard, Few Trees, Front Yard, Landscaped, No Neighbours Behind

Roof Asphalt Shingle

Construction Stucco

Foundation Poured Concrete