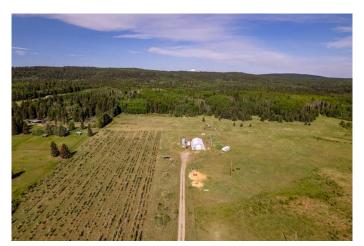

# \$1,250,000 - 80 Acres Range Road 53, Rural Rocky View County

MLS® #A2231187

\$1,250,000

0 Bedroom, 0.00 Bathroom, Land on 80.16 Acres

NONE, Rural Rocky View County, Alberta

Discover your own slice of paradise just west of Grand Valley Road on this serene and secluded 80-acre parcel. Nestled at the end of a quiet dead-end road, this property offers the perfect balance of privacy and accessibilityâ€"a peaceful retreat from the pace of city life, yet just a short drive to Cochrane. Power has already been brought in, and a water well is drilledâ€"just some of the features that make this property ready for your vision. A beautiful open meadow at the base of the land offers an ideal building site or space for your horses, while the terrain rises to the west into a stunning timbered forest with established trails perfect for hiking, riding, or exploring.

Zoned Agricultural Small Parcel, the land presents a variety of development options, whether you're dreaming of a rural residence, an equestrian setup, or a nature-based business. A great bonus is the established tree farm in the southeast cornerâ€"an excellent opportunity for landscaping enthusiasts or entrepreneurs.

A well-built 68' x 48' quonset shop with power and a concrete floor adds even more value, serving as a potential barn, workshop, or home base during construction.

Whether you're seeking nature, solitude, adventure, or opportunityâ€"this exceptional property delivers it all. Come walk the land and imagine the possibilities. Viewings by