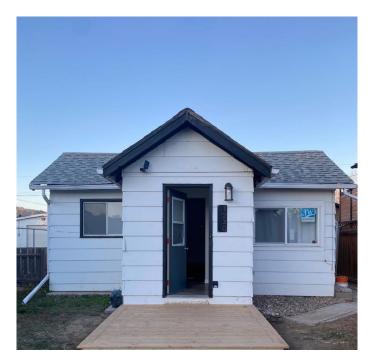

## \$225,000

3 Bedroom, 1.00 Bathroom, 840 sqft Residential on 0.11 Acres

Newcastle, Drumheller, Alberta

Charming and renovated, this three bedroom, one bathroom home is nestled in a serene neighborhood, offering the perfect blend of comfort and convenience. With a thoughtfully, renovated kitchen, bathroom, flooring, and fresh paint it's move-in ready. Plus, there's rough in for a second bathroom for added value. Enjoy the great yard with Ally access perfect for parking or RV just move right into this clean, comfortable, bright split level and enjoy.

#### Interior

Interior Features Bathroom Rough-in

Appliances Dryer, Electric Stove, Refrigerator, Washer

Heating Forced Air

Cooling None
Has Basement Yes

Basement Crawl Space, Partial, Partially Finished