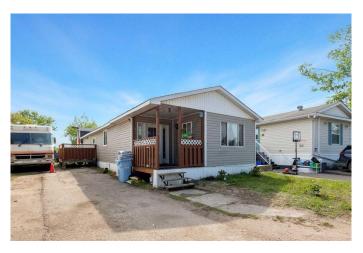

# \$175,000

3 Bedroom, 1.00 Bathroom, 1,145 sqft Residential on 0.10 Acres

Gregoire Park, Fort McMurray, Alberta

Welcome to 216 Grenfell Crescent â€" Where Comfort Meets Style!

Step into modern living at its finest in this beautifully updated 3-bedroom mobile home, perfectly situated on a generous 4,542 sq. ft. lot. Offering the perfect blend of comfort, space, and functionality, this home has been meticulously cared for and radiates timeless charm with a fresh, rejuvenated ambiance.

Be greeted by a grand front veranda, setting the stage for warm welcomes and morning coffees. Inside, a spacious mudroom provides excellent storage and organizationâ€"an ideal entry point for busy households. The primary bedroom is your private retreat, featuring a large walk-in closet and a spa-like ensuite with a corner jetted tub for ultimate relaxation. Two additional bedrooms offer flexibility for a growing family, home office, or guest accommodations.