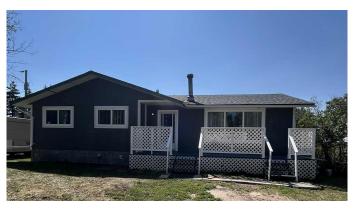

## \$370,000

5 Bedroom, 3.00 Bathroom, 1,252 sqft Residential on 13.99 Acres

NONE, Rural Two Hills No. 21, County of, Alberta

Check out this acreage opportunity! Situated on a spacious 13.99 Acres just 10 minutes South of Myrnam. This acreage comes with a tarp Quonset, tarp shed and 10 wood grain bins complete with a three bedroom up two bedroom down house! A great opportunity for those who want to start a homestead, or just want that quiet Acreage life. This location is almost equal distance between Two Hills, Vermilion, and St. Paul. Come check out this great opportunity!

#### **Essential Information**

MLS®# A2231101 Price \$370,000

**Bedrooms** 5 3.00 **Bathrooms Full Baths** 2 Half Baths 1

Square Footage 1,252 Acres 13.99

Type Residential Sub-Type Detached

Style Bungalow, Acreage with Residence