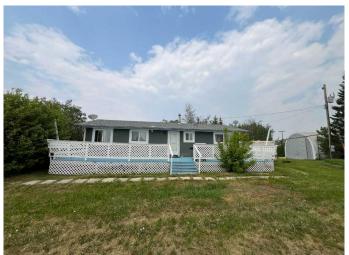

## \$370,000

5 Bedroom, 3.00 Bathroom, 1,252 sqft Residential on 13.99 Acres

NONE, Rural Two Hills No. 21, County of, Alberta

Check out this acreage opportunity! Situated on a spacious 13.99 Acres just 10 minutes South of Myrnam. This acreage comes with a tarp Quonset, tarp shed and 10 wood grain bins complete with a three bedroom up two bedroom down house! A great opportunity for those who want to start a homestead, or just want that quiet Acreage life. This location is almost equal distance between Two Hills, Vermilion, and St. Paul. Come check out this great opportunity!

#### **Essential Information**

MLS®# A2231101 Price \$370,000

**Bedrooms** 5 3.00 **Bathrooms Full Baths** 2 Half Baths 1

Square Footage 1,252 Acres 13.99

Type Residential Sub-Type Detached

Style Bungalow, Acreage with Residence