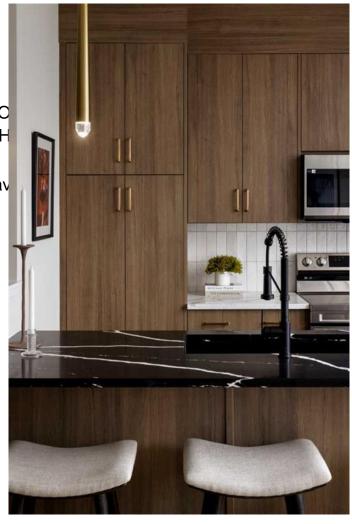

At the heart of the home is a contemporary kitchen with quartz countertops, a central island, and sleek cabinetry, offering both functionality and style. At the back, a double detached garage provides secure parking and extra storage while maintaining the home's clean curb appeal.