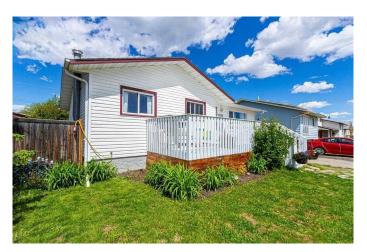

## \$299,900

5 Bedroom, 3.00 Bathroom, 1,081 sqft Residential on 0.15 Acres

NONE, Wembley, Alberta

Tucked away in Wembley, just 9 minutes from Grande Prairie, this well-priced bungalow offers exceptional value, space, and style. Set on a large, fully fenced lot, allowing privacy and safety for little ones and pets enhances the family aspects of this home. The main floor features a large modern kitchen with a designated dining area; a family room with an ample supply of natural light and hardwood flooring; 3 bedrooms and 1.5 bathrooms. The updated and tastefully finished basement includes two additional bedrooms, a full bathroom, a cozy living room and an incredible laundry room. With its thoughtful updates, tasteful finishes, and fantastic outdoor features, and Grande Prairie City Water - this home is a must-see.