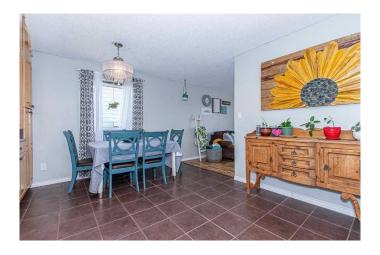

## \$299,900

5 Bedroom, 3.00 Bathroom, 1,081 sqft Residential on 0.15 Acres

NONE, Wembley, Alberta

Tucked away in Wembley, just 9 minutes from Grande Prairie, this well-priced bungalow offers exceptional value, space, and style. Set on a large, fully fenced lot, allowing privacy and safety for little ones and pets enhances the family aspects of this home. The main floor features a large modern kitchen with a designated dining area; a family room with an ample supply of natural light and hardwood flooring; 3 bedrooms and 1.5 bathrooms. The updated and tastefully finished basement includes two additional bedrooms, a full bathroom, a cozy living room and an incredible laundry room. With its thoughtful updates, tasteful finishes, and fantastic outdoor features, and Grande Prairie City Water - this home is a must-see.