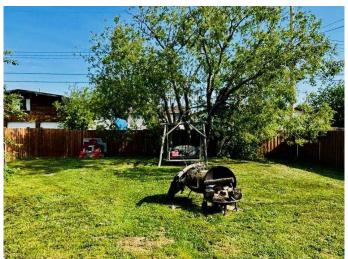

## \$299,900

5 Bedroom, 3.00 Bathroom, 1,081 sqft Residential on 0.15 Acres

NONE, Wembley, Alberta

Tucked away in Wembley, just 9 minutes from Grande Prairie, this well-priced bungalow offers exceptional value, space, and style. Set on a large, fully fenced lot, allowing privacy and safety for little ones and pets enhances the family aspects of this home. The main floor features a large modern kitchen with a designated dining area; a family room with an ample supply of natural light and hardwood flooring; 3 bedrooms and 1.5 bathrooms. The updated and tastefully finished basement includes two additional bedrooms, a full bathroom, a cozy living room and an incredible laundry room. With its thoughtful updates, tasteful finishes, and fantastic outdoor features, and Grande Prairie City Water - this home is a must-see.

#### **Exterior**

Exterior Features Other

Lot Description Back Yard

Roof Asphalt Shingle

Construction Vinyl Siding

Foundation Poured Concrete