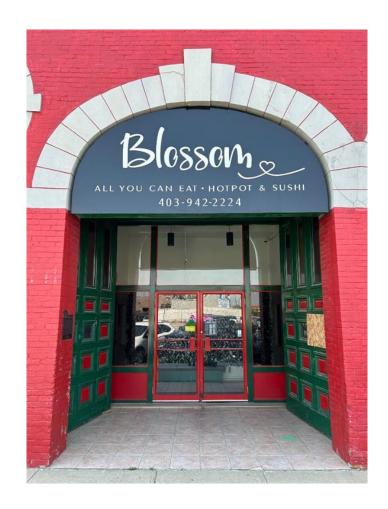

# \$129,900 - 1, 402 2 Avenue S, Lethbridge

MLS® #A2230996

### \$129,900

0 Bedroom, 0.00 Bathroom, Commercial on 0.00 Acres

Downtown, Lethbridge, Alberta

Hotpot and Sushi restaurant. You don't just order Hotpot, you EXPERIENCE it! Blossom All You Can Eat Hotpot and Sushi is a young, up and coming business that definitely serves a need on the Lethbridge restaurant menu. Featuring fresh, in-house made cuisine including sauces and broths for your favourite dishes. Located in a unique space in the Historic Number 1 Firehall (Alberta's oldest brick firehall building). In full operation since February 2023, and showing positive momentum. How about BellaBot the robot server? This could be the perfect opportunity for you and your family to step into a small business where the groundwork has already been done! Contact your preferred real estate agent for more details and viewings.