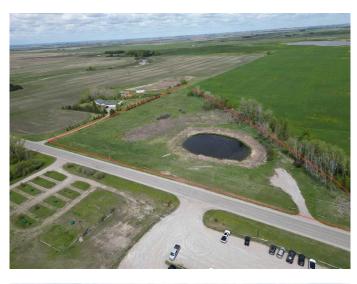

### \$474,900

0 Bedroom, 0.00 Bathroom, Land on 7.09 Acres

NONE, Rural Wheatland County, Alberta

RARE 7.09-ACRE PARCEL just minutes from the City of Strathmore! Zoned AG – Agricultural General, this incredible property offers a perfect blend of privacy, open space, and natural beauty. Enjoy stunning views of the golf course just across the road, while the drilled well and natural pond on the property add to its charm and self-sufficiency. Whether you're looking to build your dream home, start a hobby farm, or invest in future potential, this lot offers endless possibilities. Peaceful rural living with easy access to urban amenities—don't miss this opportunity!