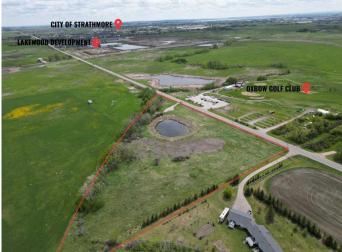

### \$474,900

0 Bedroom, 0.00 Bathroom, Land on 7.09 Acres

NONE, Rural Wheatland County, Alberta

RARE 7.09-ACRE PARCEL just minutes from the City of Strathmore! Zoned AG – Agricultural General, this incredible property offers a perfect blend of privacy, open space, and natural beauty. Enjoy stunning views of the golf course just across the road, while the drilled well and natural pond on the property add to its charm and self-sufficiency. Whether you're looking to build your dream home, start a hobby farm, or invest in future potential, this lot offers endless possibilities. Peaceful rural living with easy access to urban amenities—don't miss this opportunity!