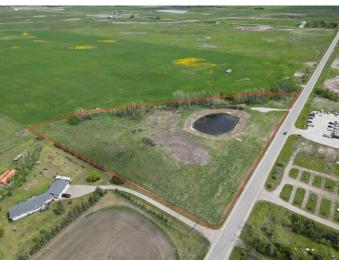

### \$474,900

0 Bedroom, 0.00 Bathroom, Land on 7.09 Acres

NONE, Rural Wheatland County, Alberta

RARE 7.09-ACRE PARCEL just minutes from the City of Strathmore! Zoned AG – Agricultural General, this incredible property offers a perfect blend of privacy, open space, and natural beauty. Enjoy stunning views of the golf course just across the road, while the drilled well and natural pond on the property add to its charm and self-sufficiency. Whether you're looking to build your dream home, start a hobby farm, or invest in future potential, this lot offers endless possibilities. Peaceful rural living with easy access to urban amenities—don't miss this opportunity!